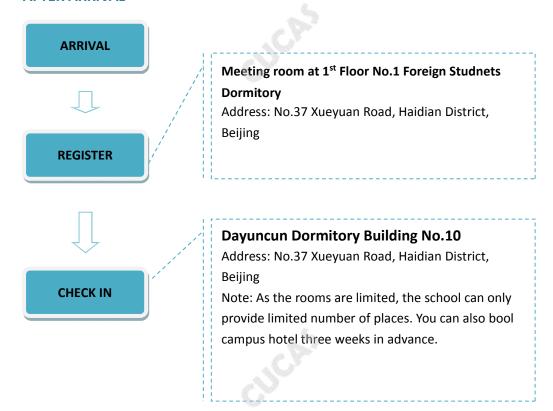

# **Beihang University**

#### CHECK IN INFORMATION

DATE/PERIOD: Registration dates indicated on the admission notice

Check in before the registration date/period? -Not Allowed

♦ 24 hrs on duty? - No(Working Time: 08:00-17:00 Monday-Friday GMT+8)

\_

#### AFTER ARRIVAL



#### HOTELS AROUND THE CAMPUS

**BUAA Training Center** (English service is available.)

Price: 260RMB for Standard Double Room and 280RMB for Standard Double Room, including breakfast.

**Note:** International Students Affair Office can help book a room, but students should contact the teachers by e-mail 3 weeks in advance.



## OTHER REMINDERS

## **Temporary Residence**

Students live off campus must get a Registration Form of Temporary Residence within 24 hours at the local police station, but if you settle down in a hotel, you don't have to do so.

## CONTACTS

# **CUCAS Office**

Tel: +86-10-82865135 Email: <a href="mailto:service@cucas.cn">service@cucas.cn</a>